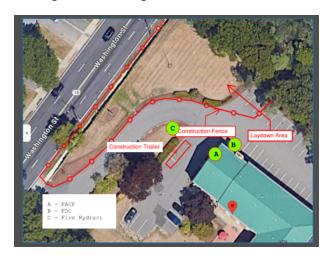

## **Scope of Work**

- Mobilization
- Upcoming sidewalk closure signage install

## Site Logistics/Fencing Plan