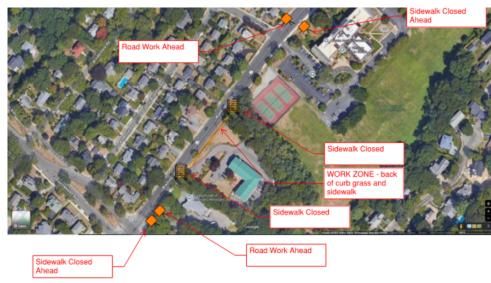

## **Scope of Work**

- Mobilization
- Upcoming sidewalk closure signage install

## Sidewalk closure/signage plan

- Contractors arrive on site between 7am and 8am.
- Renovation activities to begin at 8am.
- Typically, all work will be concluded by 4pm, however, on some occasions could extend until 7pm.