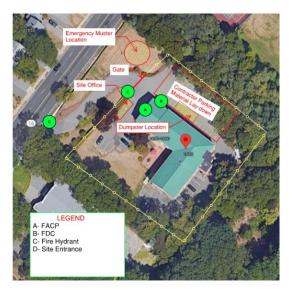

## **Scope of Work**

- Sitework
- Awning work
- Interior punchlist

#### Communication

Renovation updates will be posted at www.familyaidboston.org/newton.

For renovation-related inquiries, please call our message line: 857-557-4236.

<sup>\*</sup>All hours are in accordance with Newton noise ordinance for construction activities.