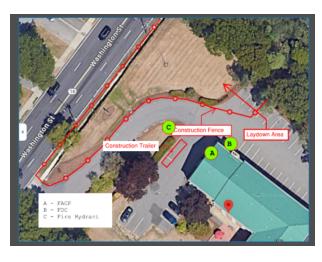

## **Property:**

FamilyAid - Accessible Walkway 1650 Washington Street Newton, MA 02465

# Timberline CONSTRUCTION Exceptional. No Exceptions.

# Notice of Upcoming Activities March 3 - March 7, 2025

# **Scope of Work**

• Construction of retaining wall

### **Site Logistics/Fencing Plan**



## Sidewalk closure/signage plan



#### Work Hours\*

#### Monday - Friday

- Contractors arrive on-site between 6am and 7am.
- Renovation activities to begin at 7am.
- Typically, all work will be concluded by 4pm, however, on some occasions could extend until 7pm.

#### Communication

Renovation updates will be posted at www.familyaidboston.org/newton. For <u>renovation-related inquiries</u>, please call our message line: 857-557-4236.

<sup>\*</sup>All hours are in accordance with Newton noise ordinance for construction activities.