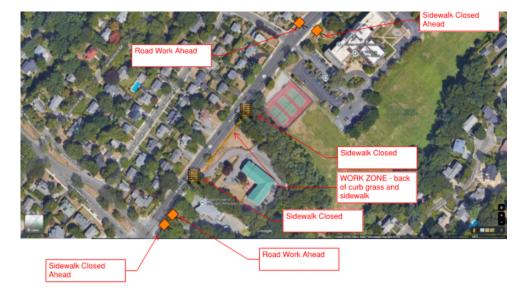

## **Property:**

FamilyAid - Accessible Walkway 1650 Washington Street Newton, MA 02465

# Timberline CONSTRUCTION Exceptional. No Exceptions.

# Notice of Upcoming Activities March 3 - March 7, 2025

# **Scope of Work**

• Construction of retaining wall

### **Site Logistics/Fencing Plan**



## Sidewalk closure/signage plan



#### Work Hours\*

#### Monday - Friday

- Contractors arrive on-site between 6am and 7am.
- Renovation activities to begin at 7am.
- Typically, all work will be concluded by 4pm, however, on some occasions could extend until 7pm.

#### Communication

Renovation updates will be posted at www.familyaidboston.org/newton. For <u>renovation-related inquiries</u>, please call our message line: 857-557-4236.

<sup>\*</sup>All hours are in accordance with Newton noise ordinance for construction activities.