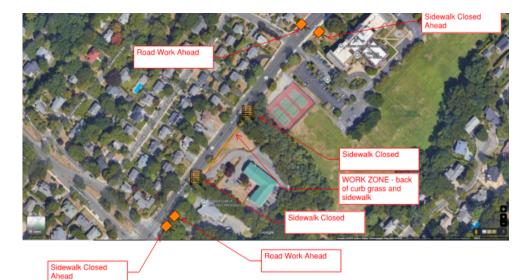

sible Walkway 1650 Washington Street Newton, MA 02465

## Scope of Work

- Continued construction of upper wall
- Begin installation of bollard bases

### Site Logistics/Fencing Plan



# Work Hours\*

<u>Monday – Friday</u>

- Contractors arrive on-site between 6am and 7am.
- Renovation activities to begin at 7am.
- Typically, all work will be concluded by 4pm, however, on some occasions could extend until 7pm.

\*All hours are in accordance with Newton noise ordinance for construction activities.

#### Communication

Renovation updates will be posted at www.familyaidboston.org/newton.

For renovation-related inquiries, please call our message line: 857-557-4236.



Exceptional. No Exceptions.

## Notice of Upcoming Activities April 21 – April 25, 2025

### Sidewalk closure/signage plan