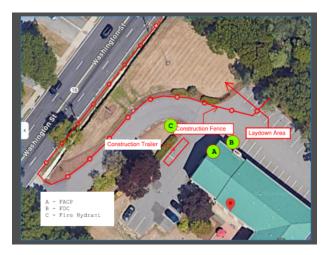

**Property:** FamilyAid - Accessible Walkway 1650 Washington Street Newton, MA 02465

## Scope of Work

- Continued construction of upper wall
- Begin installation of bollard bases

### Site Logistics/Fencing Plan



# Work Hours\*

<u>Monday – Friday</u>

- Contractors arrive on-site between 6am and 7am.
- Renovation activities to begin at 7am.
- Typically, all work will be concluded by 4pm, however, on some occasions could extend until 7pm.

\*All hours are in accordance with Newton noise ordinance for construction activities.

#### Communication

Renovation updates will be posted at www.familyaidboston.org/newton.

For renovation-related inquiries, please call our message line: 857-557-4236.



Exceptional. No Exceptions.

## Notice of Upcoming Activities April 21 – April 25, 2025

### Sidewalk closure/signage plan